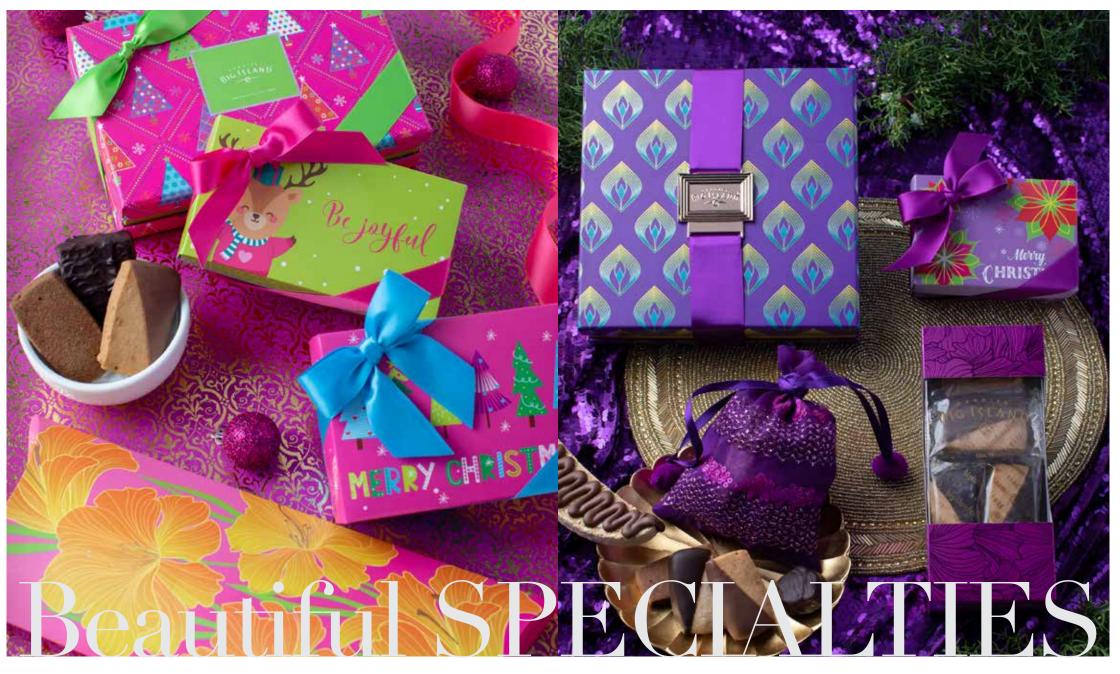

#### BE JOYFUL CHEER BOX

Three shortbread cookies each of Milk Chocolate Dipped Macadamia Nut and Macadamia Nut, two Mika Mints and two Macadamia Nut Toffees. 8630 4.5 oz. \$10.50

#### STYLISH TREES CHEER BOX

Three shortbread cookies each of Milk Chocolate Dipped Macadamia Nut and Macadamia Nut, two Mika Mints and two Macadamia Nut Toffees.

8631 4.5 oz. \$10.50