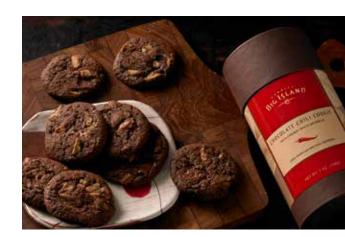

#### CHOCOLATE CHILI COOKIE Looking for a treat with heat? 100% Hawaii-grown chili peppers combined with creamy white morsels provide a sensational flavor balance. 12 individually wrapped cookies.

3655 7 oz. \$16.50