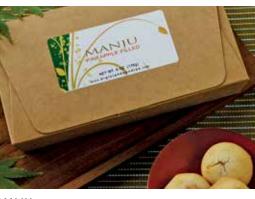

MACADAMIA NUT BISCOTTI 12 ounces. 10-piece total biscotti count. 3203 Milk Chocolate Waves \$16.50 3204 Dark Chocolate \$16.50 Waves

MANJU

We make our manju with a crisp buttery crust enclosing a delicate pineapple filling. 8 individually wrapped pieces.

Pineapple 3052 6 oz. \$9.75

This product is perishable. Please consume within two weeks of delivery.