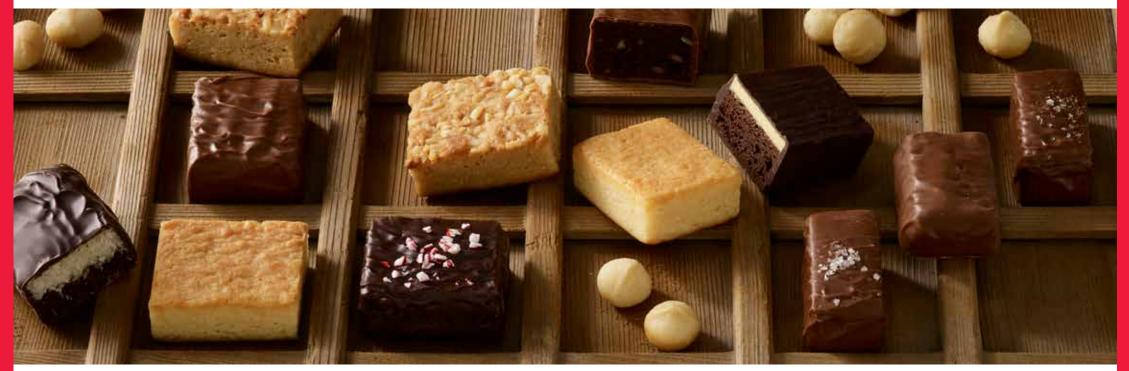

## DELICACIES-Brownies, Bars

CHOCOLATE COVERED MACADAMIA NUT BROWNIES 8 brownies. Milk Chocolate 3251 10 oz. \$13.25 Dark Chocolate 3256 10 oz. \$13.50

#### GOLDEN MACADAMIA NUT BROWNIES

Even without chocolate, this treat is to die for! Delicious Macadamia Nuts are featured in this sweet decadence. 8 brownies. **3254 8 oz. \$13.25** 

#### MAKANA BROWNIE ASSORTMENT

Two Golden Macadamia Nut<br/>and three brownies each of<br/>Milk and Dark Chocolate Covered<br/>Macadamia Nut. 8 brownies.326710 oz.\$14.50