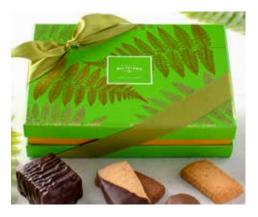

#### **BEAUTIFUL FERNS**

Four shortbread cookies each of Lemon and Kona Mocha, three cookies each of Dark Chocolate Dipped Macadamia Nut and White Dipped Taro, one brownie each of Milk and Dark Chocolate

ND CANDIES

Covered Passion Fruit and two Mika Honey Chocolates. 8613 10.9 oz. \$18.95