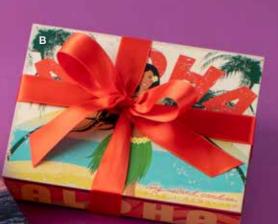

#### ALOHA SLIPPERS BOX

Four Milk Chocolate Dipped Macadamia Nut Shortbread, two cookies each of Pineapple and Taro, one brownie each Milk and Dark Chocolate Covered Passion Fruit and two Mika Mints. 8213 8.0 oz. \$12.95