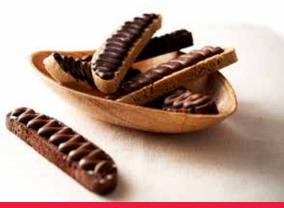

## Big Island Candies

-----

big island candles

00000

MONSTERA LEAVES LONG PILLOW Three shortbread cookies each of Milk Chocolate Dipped Macadamia Nut and Pineapole two Dark Chocolate Dipped Kona Mocha Shortbread, one Milk Chocolate Covered Macadamia Nut Brownie, one Macadamia Nut Biscotti with Milk Chocolate Waves and two Macadamia Nut Toffees. 8214 7.6 oz. \$13.75

#### BRIGHT HIBISCUS LONG PILLOW

Three shortbread cookies each of Milk Chocolate Dipped Macadamia Nut and Pineapple, two Dark Chocolate Dipped Kona Mocha Shortbread, one Milk Chocolate Covered Macadamia Nut Brownie, one Macadamia Nut Biscotti with Milk Chocolate Waves and two Macadamia Nut Toffees. **8195 7.6 oz. \$13.75** 