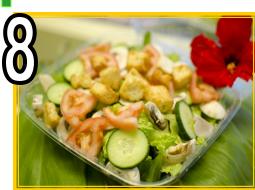

Garden Salad: A lighter fare with lettuce, tomato, mushrooms and croutons for crunch.

All meals come with a drink