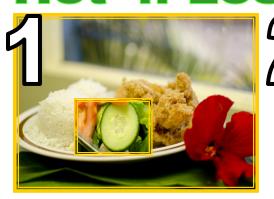

## **LUNCH MENU** Pick a number to grind

Love Me Tenders. Boneless Fried Chicken with two scoops rice and tossed salad.

Hot Diggity Dog. A hot dog served on a bun with a side of chili and a tossed salad.