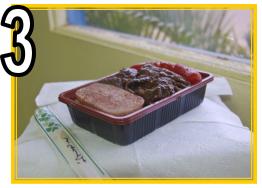

弁当 Bento. Japanese style lunch box. A slice of Spam, some teri beef, and a hot dog over rice.