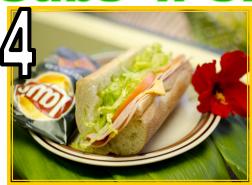

## Subs 'n Chips

Stop! Hammertime. Deli Ham Sub with lettuce, tomato and cheese. A classic.