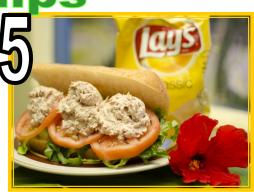

## <u>Vegetaria</u>n

Signature Tuna. Tuna salad atop a bed of tomato and lettuce. Delicious and oh so fresh.

Let's Talk Turkey. Deli Turkey Sub with lettuce, tomato and cheese. Another classic.

You no like the meat? No worries, We got a sub for you with lettuce, tomato, onion, and mushrooms. Comes with your choice of chips.