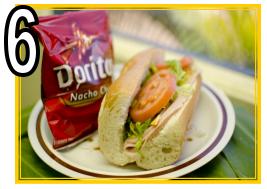

## Subs 'n Chips

Stop! Hammertime. Deli Ham Sub with lettuce, tomato and cheese. A classic.