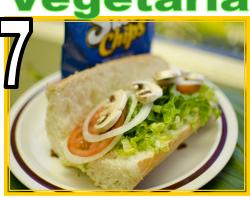

## <u>Vegetaria</u>n

Signature Tuna. Tuna salad atop a bed of tomato and lettuce. Delicious and oh so fresh.

Let's Talk Turkey. Deli Turkey Sub with lettuce, tomato and cheese. Another classic.

You no like the meat? No worries, We got a sub for you with lettuce, tomato, onion, and mushrooms. Comes with your choice of chips.